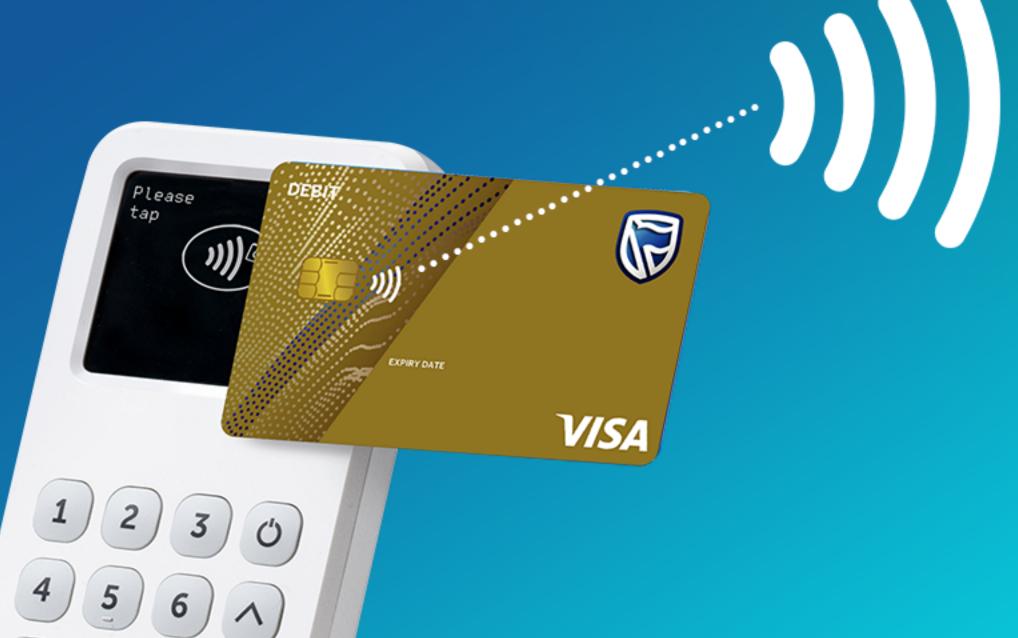

# **Answer:**

Look out for the contactless symbol on your Stanbic Card

How can I get a Stanbic Contactless Card?

#### **Answer:**

The Contactless Indicator ))) displayed at the merchant shop means the merchant accepts contactless payments.

Can I use my card immediately after I have received it from the Bank?

#### **Answer:**

Visit any merchant shop displaying the Contactless Indicator 1)) Hold your card within 4cm of the Contactless Symbol on the merchant terminal for 1-2 seconds, wait for a beep and voila! Payments made.