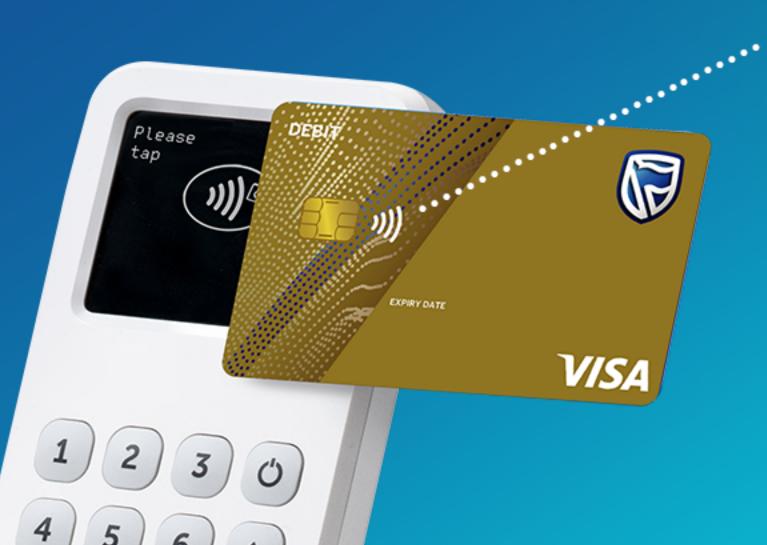

# **Answer:**

Contactless is a new technology that offers you a fast, easy and secure way to pay for low value purchases. Simply tap your card on a contactless POS device at any merchants' shop. No need to hand over your card for payments.

#### **Answer:**

The Contactless Indicator ))) displayed at the merchant shop means the merchant accepts contactless payments.

Can I use my card immediately after I have received it from the Bank?

#### **Answer:**

Visit any merchant shop displaying the Contactless Indicator 1)) Hold your card within 4cm of the Contactless Symbol on the merchant terminal for 1-2 seconds, wait for a beep and voila! Payments made.