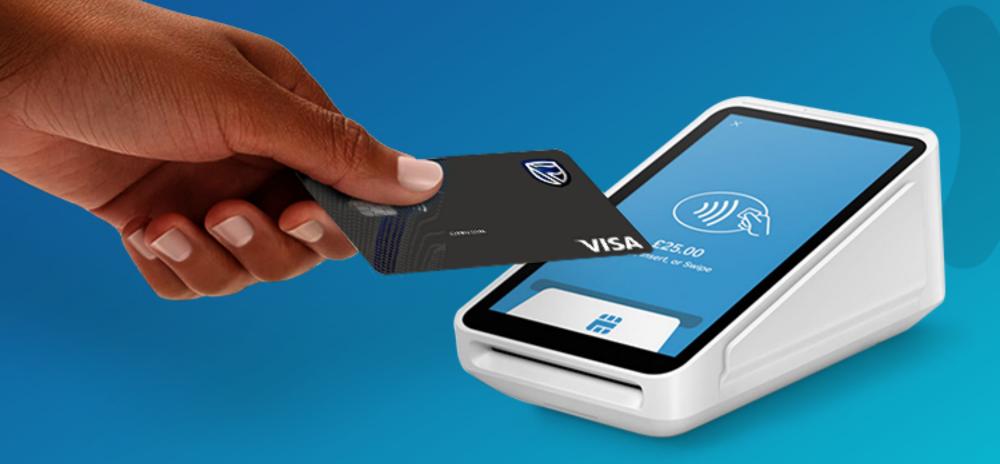

# **Answer:**

Contactless is a new technology that offers you a fast, easy and secure way to pay for low value purchases. Simply tap your card on a contactless POS device at any merchants' shop. No need to hand over your card for payments.

#### **Answer:**

Visit any merchant shop displaying the Contactless Indicator 1)) Hold your card within 4cm of the Contactless Symbol on the merchant terminal for 1-2 seconds, wait for a beep and voila! Payments made.