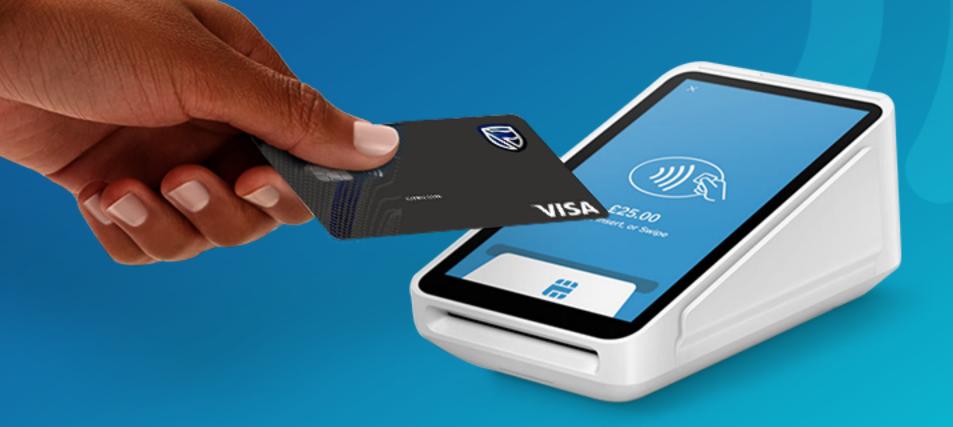

#### **Answer:**

Visit any merchant shop displaying the Contactless Indicator 1)) Hold your card within 4cm of the Contactless Symbol on the merchant terminal for 1-2 seconds, wait for a beep and voila! Payments made.